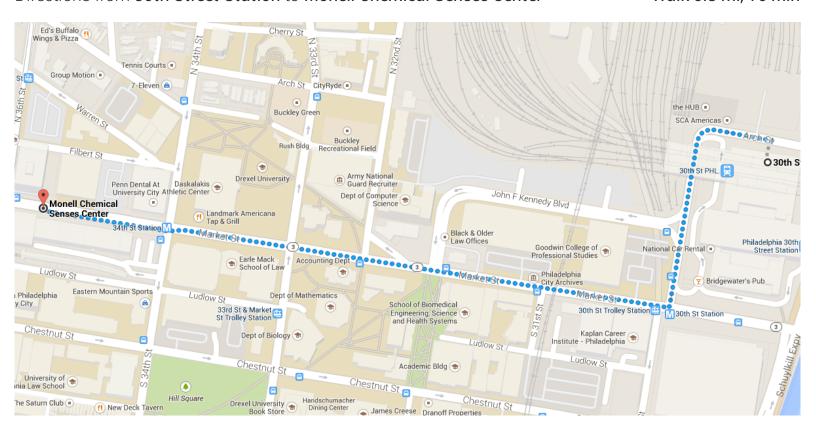

## Directions from 30th Street Station to Monell Chemical Senses Center

Walk 0.8 mi, 16 min

## O 30th Street Station

Use caution - may involve errors or sections not suited for walking

| <b>†</b> |                                            |                   |
|----------|--------------------------------------------|-------------------|
|          |                                            | ——— 289 ft        |
| <b>†</b> | 2. Arch St turns slightly left and becon   | nes <b>N 30th</b> |
|          | St                                         |                   |
|          |                                            | —— 0.2 mi         |
|          | 3. Turn <b>right</b> onto <b>Market St</b> |                   |
| <b>L</b> | i Destination will be on the right         |                   |
|          |                                            | 0.6 mi            |

Head west on Arch St toward N 30th St

## Monell Chemical Senses Center

3500 Market St, Philadelphia, PA 19104

These directions are for planning purposes only. You may find that construction projects, traffic, weather, or other events may cause conditions to differ from the map results, and you should plan your route accordingly. You must obey all signs or notices regarding your route.